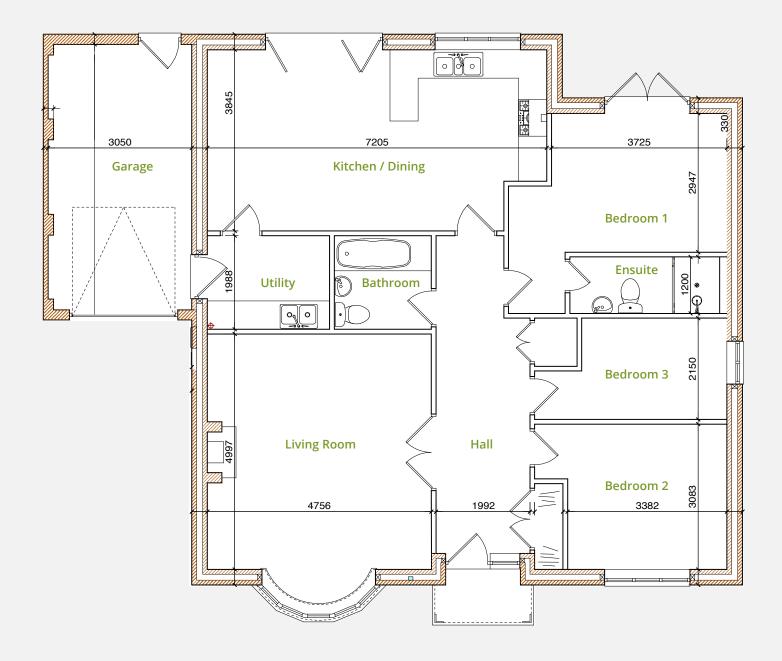

Floor Plan & Room Dimensions 3 Bedroom Home **Entrance Hall** 7m x 1.9m **Ensuite** 3.3m x 1.2m Kitchen 7.2m x 3.8m Bedroom 2 3.3m x 3m Utility Bedroom 3 3.3m x 2.1m 2.6m x 2m **Living Room** 4.9m x 4.7m Bathroom 2m x 2m Bedroom 1 3.7m x 2.9m Garage 6m x3m