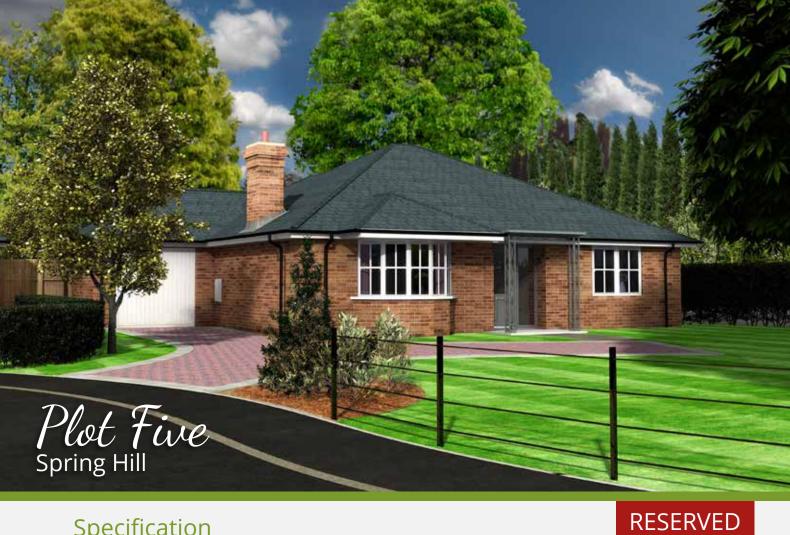

## Specification

- Bespoke kitchens with Neff appliances
- Quartz worktops
- Choice of ceramic floor & wall tiles
- Villeroy & Boch Sanitaryware
- Oak veneered internal doors with chrome fittings
- Electrically operated garage doors
- Chrome electric switch plates & sockets

- Alarm system
- · Energy efficient heat pump
- Installation of BT Fibre
- Carpets included
- Underfloor heating
- Painted skirtings & architraves

All plans and visuals are for illustration only and may change prior to completion.