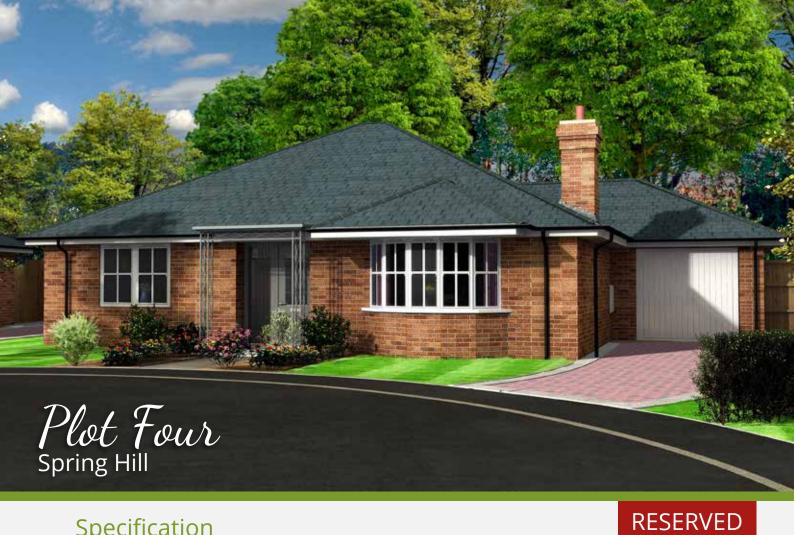

## Specification

- Bespoke kitchens with Neff appliances
- Quartz worktops
- Choice of ceramic floor & wall tiles
- Villeroy & Boch Sanitaryware
- Oak veneered internal doors with chrome fittings
- Electrically operated garage doors
- Chrome electric switch plates & sockets

## Alarm system

- · Energy efficient heat pump
- Installation of BT Fibre
- Carpets included
- Underfloor heating
- Painted skirtings & architraves

All plans and visuals are for illustration only and may change prior to completion.