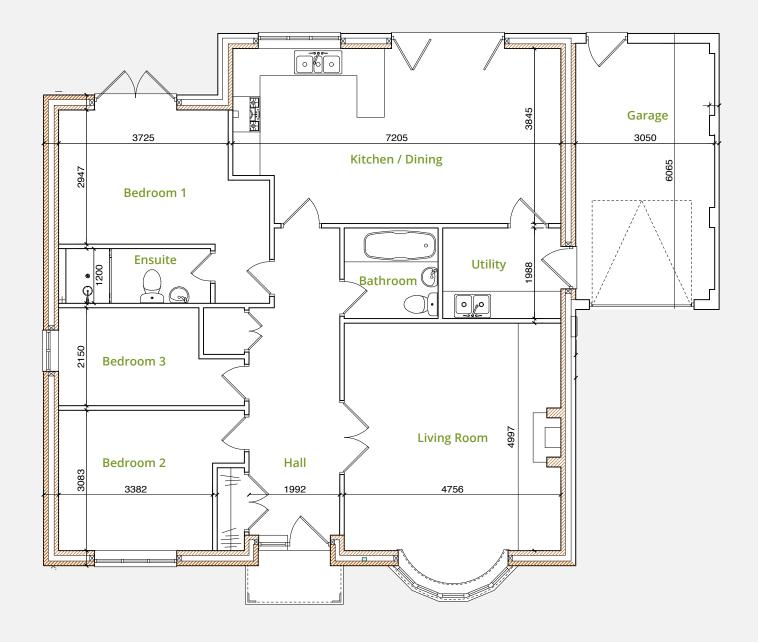

Floor Plan & Room Dimensions 3 Bedroom Home Kitchen 7.2m x 3.8m Ensuite 3.3m x 1.2m Utility 2.5m x 2m Bedroom 2 3.3m x 3m **Living Room** 4.9m x 4.7m Bedroom 3 x 2.1m 4m Bedroom 1 3.7m x 2.9m Bathroom 2m x 2m