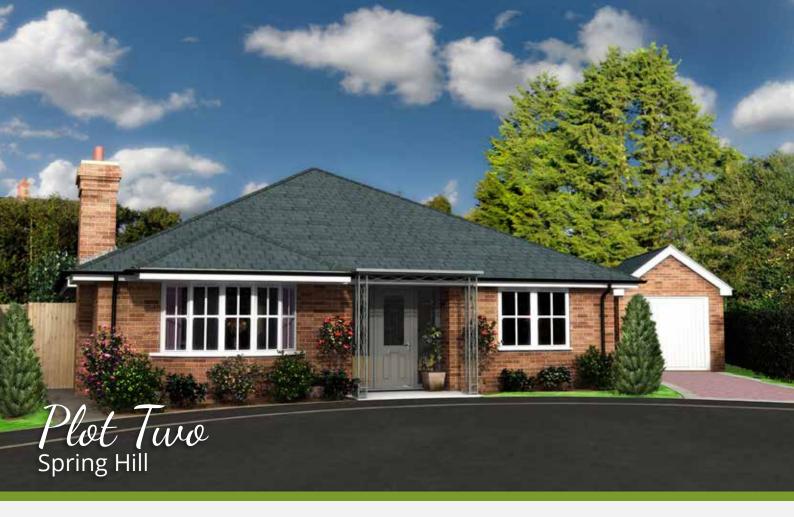

## Specification

- Bespoke kitchens with Neff appliances
- Quartz worktops
- Choice of ceramic floor & wall tiles
- Villeroy & Boch Sanitaryware
- Oak veneered internal doors with chrome fittings
- Electrically operated garage doors
- Chrome electric switch plates & sockets

- Alarm system
- Energy efficient heat pump
- Installation of BT Fibre
- Carpets included
- Underfloor heating
- Painted skirtings & architraves

Floor Plan & Room Dimensions 2 Bedroom Home Kitchen 6.9m x 4.1m Utility 2.1m x 2.1m Living Room 4.9m x 4m Bedroom 1 3.9m x 3.1m