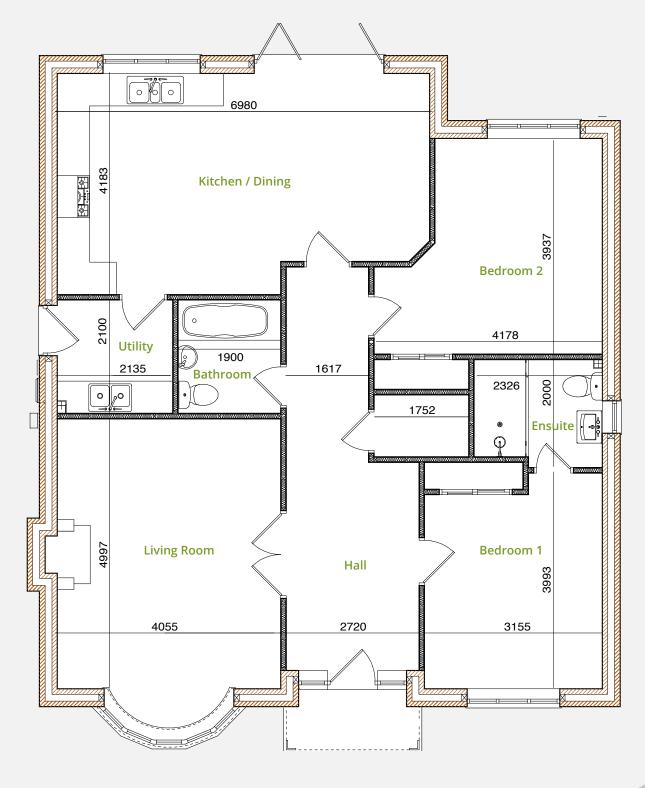

- Alarm system
- Energy efficient heat pump
- Installation of BT Fibre
- Carpets included
- Underfloor heating
- Painted skirtings & architraves

Floor Plan & Room Dimensions 2 Bedroom Home Kitchen 6.9m x 4.1m Utility 2.1m x 2.1m Living Room 4.9m x 4m Bedroom 1 3.9m x 3.1m

Ensuite 2.6m x 2m
Bedroom 2 4.1m x 3.9m
Bathroom 2.1m x1.9m