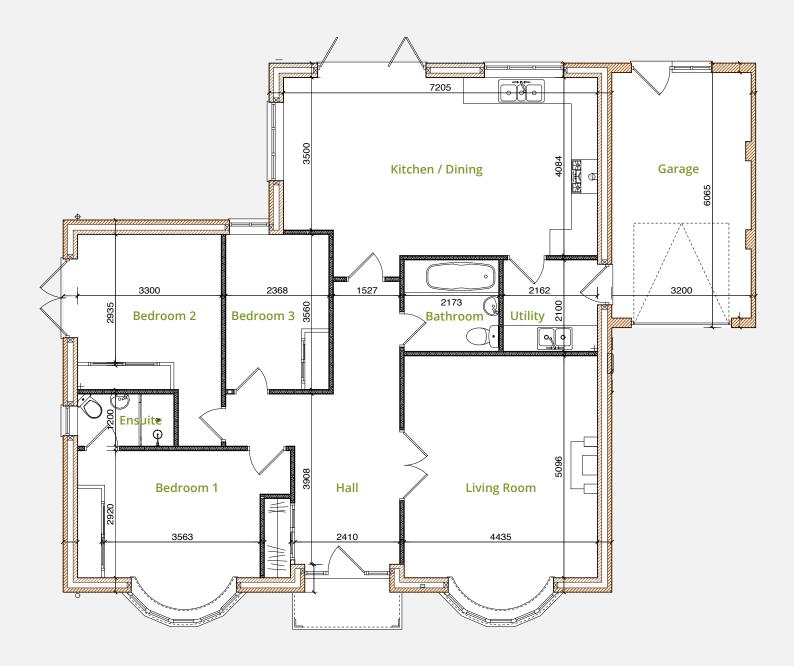

- Alarm system
- · Energy efficient heat pump
- Installation of BT Fibre
- Carpets included
- Underfloor heating
- Painted skirtings & architraves

Floor Plan & Room Dimensions 3 Bedroom Home

Kitchen 7.2m x 4m Ensuite 2m x 1.2m Utility 2.1m x 2.1m Bedroom 2 3.3m x 2.9m **Living Room** 5m x 4.4m Bedroom 3 3.5m x 2.3m Bedroom 1 3.5m x 2.9m Bathroom 2.1m x 2.1m