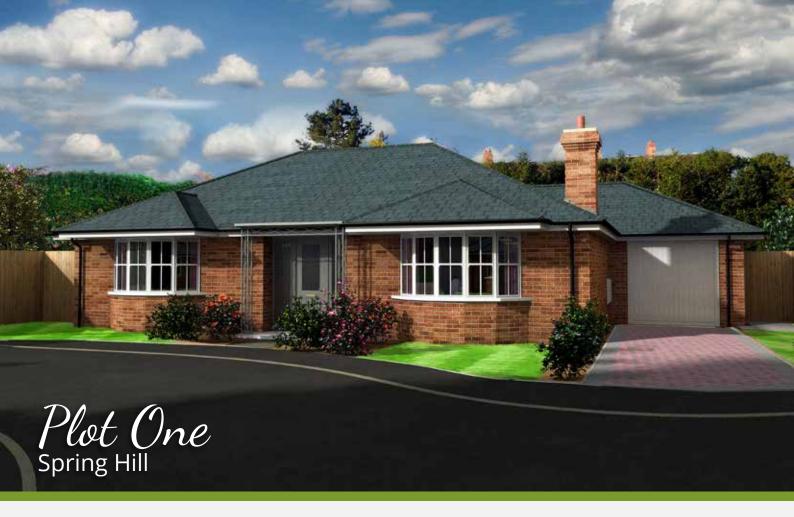

## Specification

- Bespoke kitchens with Neff appliances
- Quartz worktops
- Choice of ceramic floor & wall tiles
- Villeroy & Boch Sanitaryware
- Oak veneered internal doors with chrome fittings
- Electrically operated garage doors
- Chrome electric switch plates & sockets

- Alarm system
- · Energy efficient heat pump
- Installation of BT Fibre
- Carpets included
- Underfloor heating
- Painted skirtings & architraves

Floor Plan & Room Dimensions 3 Bedroom Home

Kitchen 7.2m x 4m Ensuite 2m x 1.2m Utility 2.1m x 2.1m Bedroom 2 3.3m x 2.9m **Living Room** 5m x 4.4m Bedroom 3 3.5m x 2.3m Bedroom 1 3.5m x 2.9m Bathroom 2.1m x 2.1m